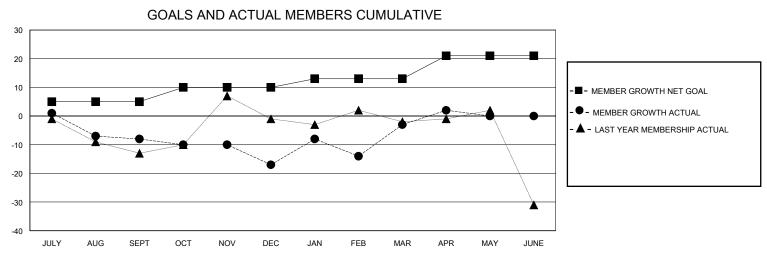

## District 26 M3

Results as of: 4/30/2024

| GMT:                  |               | GMT CA    |               |                       |                       |                         |                                                    |  |  |
|-----------------------|---------------|-----------|---------------|-----------------------|-----------------------|-------------------------|----------------------------------------------------|--|--|
|                       | Club          | s         |               | Members               |                       |                         |                                                    |  |  |
| RESULTS FOR 2023-2024 |               |           |               | RESULTS FOR 2023-2024 |                       |                         |                                                    |  |  |
| QUARTER               | NEW CLUB GOAL | NEW CLUBS | DROPPED CLUBS | QUARTER MEMB          | ER GROWTH NET<br>GOAL | MEMBER GROWTH<br>ACTUAL | DROPPED<br>MEMBERS ACTUAL<br>(including transfers) |  |  |
| JULY/AUG/SEPT         | 0             | 0         | 0             | JULY/AUG/SEPT         | 5                     | 21                      | 26                                                 |  |  |
| OCT/NOV/DEC           | 1             | 0         | 1             | OCT/NOV/DEC           | 5                     | 18                      | 27                                                 |  |  |
| JAN/FEB/MAR           | 0             | 0         | 1             | JAN/FEB/MAR           | 3                     | 44                      | 30                                                 |  |  |
| APR/MAY/JUNE          | 0             | 0         | 0             | APR/MAY/JUNE          | 8                     | 11                      | 5                                                  |  |  |